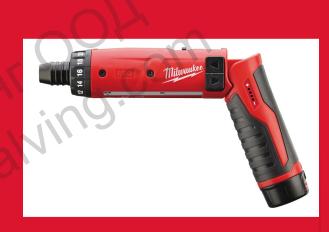

## M4 D-202B

- Compact 244 mm screwdriver
- Best in class high accuracy electronic clutch with 8% tolerance
- 2 speed gearbox for screwdriving and drilling
- · Electronic switch for variable speed
- 1/4" Hex chuck for quick and easy bit change
- 2 position handle for best balance and minimum reaction force
- Fuel gauge displays remaining charge

| No load speed gear 1 (rpm)           | 0 - 200                                                                |
|--------------------------------------|------------------------------------------------------------------------|
| No load speed gear 2 (rpm)           | 0 - 600                                                                |
| Max. torque (Nm)                     | 5                                                                      |
| Tool reception                       | 1/4" Hex                                                               |
| Weight with battery pack (EPTA) (kg) | 0.50 (M4 B2)                                                           |
| Kit included                         | 2 x M4 B2 Battery packs,<br>M4 C Charger, No kitbox or<br>bag supplied |
| Article Number                       | 4933440475                                                             |