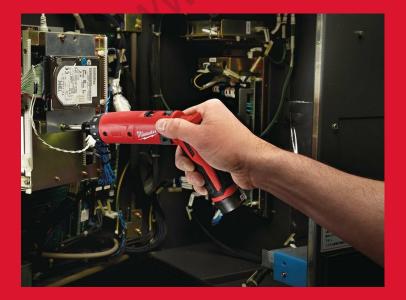

## M4 D-202B

- Compact 244 mm screwdriver
- Best in class high accuracy electronic clutch with 8% tolerance
- 2 speed gearbox for screwdriving and drilling
- · Electronic switch for variable speed
- 1/4" Hex chuck for quick and easy bit change
- 2 position handle for best balance and minimum reaction force
- Fuel gauge displays remaining charge